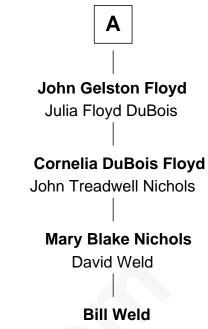

## **Bill Weld**

68th Governor of Massachusetts

| Alice Carpenter     |                         |
|---------------------|-------------------------|
| with husband        | with husband            |
| Edward Southworth   | Gov. William Bradford   |
|                     |                         |
| Constant Southworth | William Bradford        |
| Elizabeth Collier   | Alice Richards          |
|                     |                         |
| William Southworth  | Alice Bradford          |
| Rebecca Pabodie     | Rev. William Adams      |
| Samuel Southworth   | Elizabeth Adams         |
| Abigail             | Rev. Samuel Whiting     |
| Rebecca Southworth  | Sybil Whiting           |
| Ezra Lee            | John Backus             |
| Rebecca Lee         | Ebenezer Backus         |
| Rev. Moses Baldwin  | Mercy Edwards           |
| John Baldwin        | Sarah Backus            |
| Peggy Williams      | Gen. Joseph Kirkland    |
| Hanne D. Dalahada   | Canal: Dealana Kindaana |

Henry P. Baldwin 15th Governor of Michigan Sarah Backus Kirkland John Gelston Floyd

Α

68th Governor of Massachusetts

Bill Weld photo by Marc Nozell (CC BY-SA 2.0)