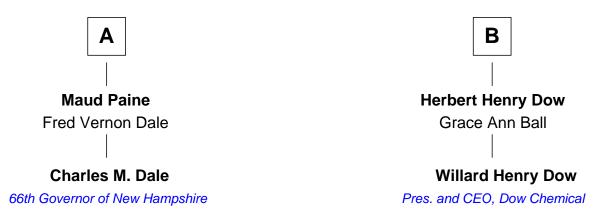

## FamousKin.com Relationship Chart of

**Charles M. Dale** 66th Governor of New Hampshire

8th cousin of

## Willard Henry Dow

Pres. and CEO, Dow Chemical

John Alden Priscilla Mullins **Elizabeth Alden Ruth Alden** William Pabodie John Bass Sarah Pabodie Sarah Bass John Coe Ephraim Thayer **Esther Thayer** Sarah Coe Samuel Tompkins Moses French **Joseph Tompkins** Jonathan French Martha Pearce **Abigail Richards Gamaliel Tompkins Jonathan French** Rebecca Farrar Mary Church **Mary Tompkins Abigail French** Dr. Zina Grosvenor Paine Joseph Dow **Joseph Henry Dow Nathaniel Tompkins Paine** Sarah Jane Bunnell Martha Mariah Milby

В