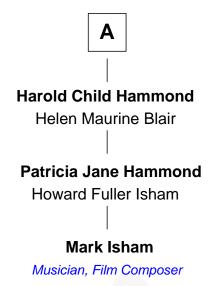

## FamousKin.com Relationship Chart of

**Charles M. Dale** 

66th Governor of New Hampshire

6th cousin 3 times removed of

Musician, Film Composer

## **Joseph Church Grace Shaw Caleb Church Nathaniel Church** Deborah Woodworth Innocent Head **Abigail Church Ebenezer Church** Hannah Wood Seth Pope **Mary Church Alice Pope Gamaliel Tompkins** Eleazer A. Hathaway **Abigail Hathaway Mary Tompkins** Dr. Zina Grosvenor Paine Jabez Hammond **Nathaniel Tompkins Paine Thomas W. Hammond** Martha Mariah Milby **Betsey Davis Maud Paine** George S. Hammond Fred Vernon Dale Jane Matthew Penberthy Charles M. Dale Walter Ford Hammond 66th Governor of New Hampshire Hattie Martha Child