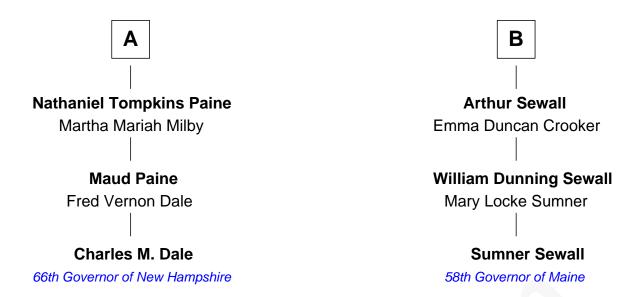

## FamousKin.com Relationship Chart of

**Charles M. Dale** 

66th Governor of New Hampshire

9th cousin of

58th Governor of Maine

## **Richard Warren** Elizabeth Walker **Mary Warren** Elizabeth Warren Robert Bartlett Richard Church **Joseph Church Elizabeth Bartlett** Mary Tucker Anthony Sprague Jeremiah Sprague Joseph Church **Grace Shaw** Priscilla Knight Caleb Church Susanna Sprague Deborah Woodworth Caleb Marsh **Thomas Marsh Ebenezer Church** Hannah Wood Sarah Stodder **Mary Church** Lydia Marsh **Gamaliel Tompkins** Joseph Sewall **Mary Tompkins** William Dunning Sewall Dr. Zina Grosvenor Paine Rachel Allyn Trufant В