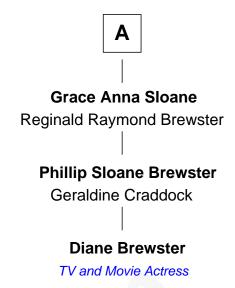

## William Pabodie Elizabeth Alden Sarah Pabodie **Ruth Pabodie** John Coe Benjamin Bartlett **Ruth Bartlett** Sarah Coe John Murdock Samuel Tompkins **Robert Murdock Joseph Tompkins** Martha Pearce Annie - - - - -**Margaret Murdock Gamaliel Tompkins** Mary Church Elisha Partridge **Mary Tompkins Harper Partridge** Dr. Zina Grosvenor Paine Lucinda Haskell **Nathaniel Tompkins Paine** Reuben R. Partridge Annie Elizabeth Morrison Martha Mariah Milby **Maud Paine** Jennie M. Partridge William B. Sloane Fred Vernon Dale Charles M. Dale 66th Governor of New Hampshire