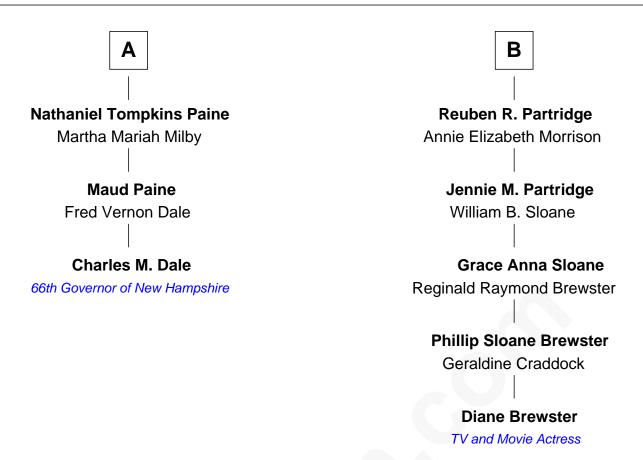

## FamousKin.com Relationship Chart of

**Charles M. Dale** 

66th Governor of New Hampshire

9th cousin 2 times removed of

TV and Movie Actress

## **Richard Warren** Elizabeth Walker **Mary Warren** Elizabeth Warren Richard Church Robert Bartlett **Joseph Church Benjamin Bartlett** Mary Tucker Sarah Brewster Joseph Church **Benjamin Bartlett Grace Shaw** Ruth Pabodie Caleb Church **Ruth Bartlett** Deborah Woodworth John Murdock **Ebenezer Church Robert Murdock** Hannah Wood Annie - - - - -**Mary Church Margaret Murdock Gamaliel Tompkins** Elisha Partridge **Mary Tompkins Harper Partridge** Dr. Zina Grosvenor Paine Lucinda Haskell В