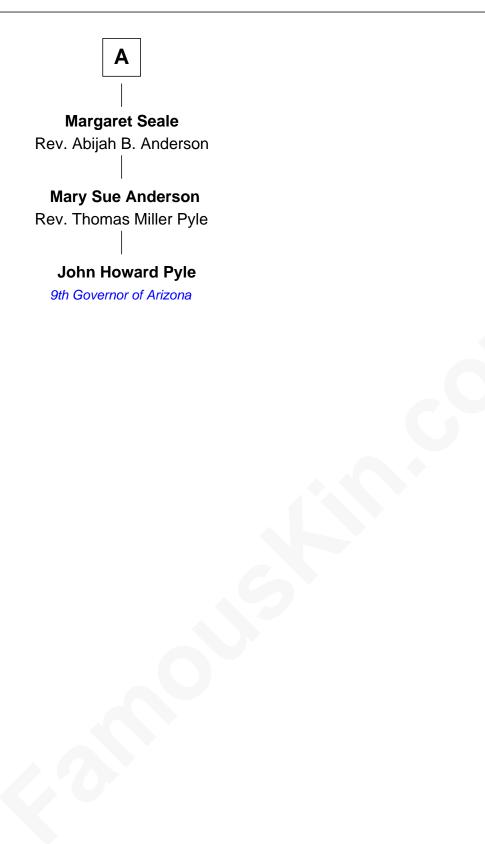

## FamousKin.com Relationship Chart of

John Howard Pyle 9th Governor of Arizona

5th cousin 4 times removed of

## Susan B. Anthony Women's Rights Advocate

| Robert Wheaton    |                         |
|-------------------|-------------------------|
| Alice Bowen       |                         |
|                   |                         |
|                   |                         |
| John Wheaton      | Ephraim Wheaton         |
| Elizabeth         | Mary Mason              |
| John Wheaton      | Alice Wheaton           |
| Sarah Soule       | Daniel Barney           |
| Elizabeth Wheaton | Elizabeth Barney        |
| Elisha Chase      | Joshua Read             |
|                   |                         |
| Elisha Chase      | Daniel Read             |
| Sarah Sisson      | Susannah Richardson     |
|                   |                         |
| Royal Chase       | Lucy Read               |
| Patience Luther   | Daniel Anthony          |
|                   |                         |
| Elisha Chase      | Susan B. Anthony        |
| Thurza Howard     | Women's Rights Advocate |
|                   |                         |
| Theresa Chase     |                         |
| John King Seale   |                         |
|                   |                         |
| Α                 |                         |
|                   |                         |