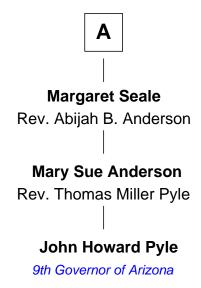

## FamousKin.com Relationship Chart of

John Howard Pyle
9th Governor of Arizona

6th cousin 3 times removed of

James Sherman 27th U.S. Vice-President