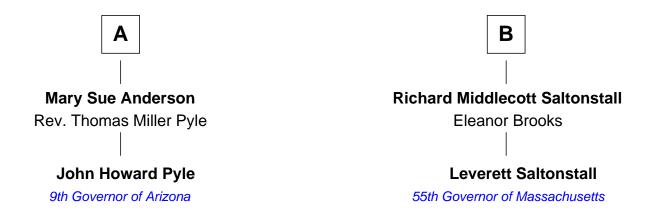

## FamousKin.com Relationship Chart of

John Howard Pyle 9th Governor of Arizona

8th cousin of

55th Governor of Massachusetts

## **Samuel Gardner** Elizabeth Carr **Martha Gardner Hannah Gardner** Hezekiah Luther John Higginson **Eseck Luther** John Higginson Patience Chase Ruth Boardman **David Luther Elizabeth Higginson** Anna Drake Easterbrooks Joseph Cabot Patience Luther **Elizabeth Cabot** Royal Chase Joseph Lee Elisha Chase **Nathaniel Cabot Lee** Thurza Howard Mary Ann Cabot **Theresa Chase** John Clarke Lee Harriet Paine Rose John King Seale **Margaret Seale Rose Smith Lee** Rev. Abijah B. Anderson Leverett Saltonstall В