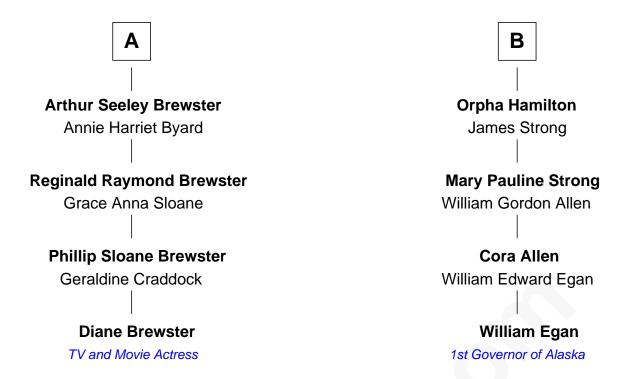

## FamousKin.com Relationship Chart of

**Diane Brewster** 

TV and Movie Actress

10th cousin of

William Egan

1st Governor of Alaska

| William Brewster  Mary  |                   |
|-------------------------|-------------------|
|                         |                   |
|                         |                   |
| Love Brewster           | Jonathan Brewster |
| Sarah Collier           | Lucretia Oldham   |
| William Brewster        | Benjamin Brewster |
| Lydia Partridge         | Anna Addis        |
| William Brewster        | Anne Brewster     |
| Hopestill Wadsworth     | Matthew Coy       |
| Oliver Brewster         | Matthew Coy       |
| Martha Wadsworth        | Sarah Welch       |
| Wadsworth Brewster      | Matthew Coy       |
| Jerusha Newcomb         | Sarah Hewitt      |
| Sardius Brewster        | Elisha Coy        |
| Harriet Byron Waite     | Mary Gray         |
|                         | I                 |
| aite Wadsworth Brewster | Paulina Coy       |
| Abbey Turney Seeley     | Henry Hamilton    |
| Α                       | В                 |