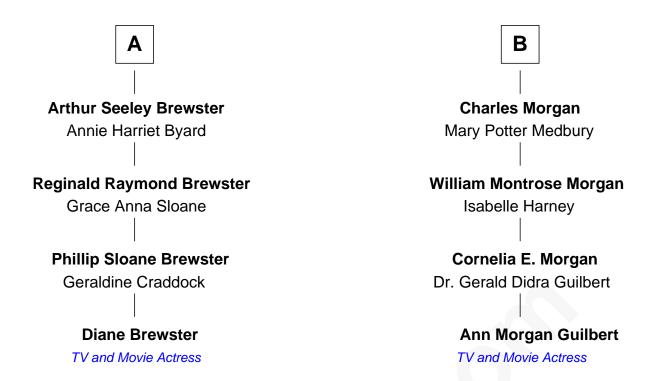

## FamousKin.com Relationship Chart of

**Diane Brewster**TV and Movie Actress

10th cousin of

TV and Movie Actress

| William Brewster  Mary   |                          |               |                   |
|--------------------------|--------------------------|---------------|-------------------|
|                          |                          |               |                   |
|                          |                          | Love Brewster | Jonathan Brewster |
|                          |                          |               |                   |
| Sarah Collier            | Lucretia Oldham          |               |                   |
|                          |                          |               |                   |
| William Brewster         | Benjamin Brewster        |               |                   |
| Lydia Partridge          | Anna Addis               |               |                   |
|                          |                          |               |                   |
| William Brewster         | Daniel Brewster          |               |                   |
| Hopestill Wadsworth      | Hannah Gager             |               |                   |
|                          |                          |               |                   |
| Oliver Brewster          | Bethiah Brewster         |               |                   |
| Martha Wadsworth         | William Parish           |               |                   |
|                          |                          |               |                   |
| Wadsworth Brewster       | Bethiah Parish           |               |                   |
| Jerusha Newcomb          | Samuel Morgan            |               |                   |
|                          |                          |               |                   |
| Sardius Brewster         | Samuel Morgan            |               |                   |
| Harriet Byron Waite      | Sibbil Huntington        |               |                   |
|                          |                          |               |                   |
| Vaite Wadsworth Brewster | Samuel Huntington Morgan |               |                   |
| Abbey Turney Seeley      | Lucy Culver              |               |                   |
|                          |                          |               |                   |
|                          | '                        |               |                   |
| <b>A</b>                 | <b>B</b>                 |               |                   |