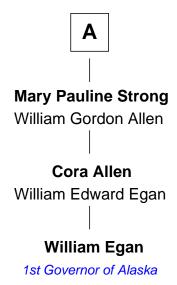

## FamousKin.com Relationship Chart of

William Egan

1st Governor of Alaska

6th cousin 3 times removed of