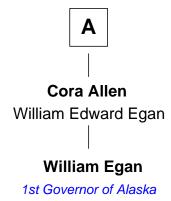

## FamousKin.com Relationship Chart of

William Egan

1st Governor of Alaska

6th cousin 2 times removed of

69th Governor of Connecticut