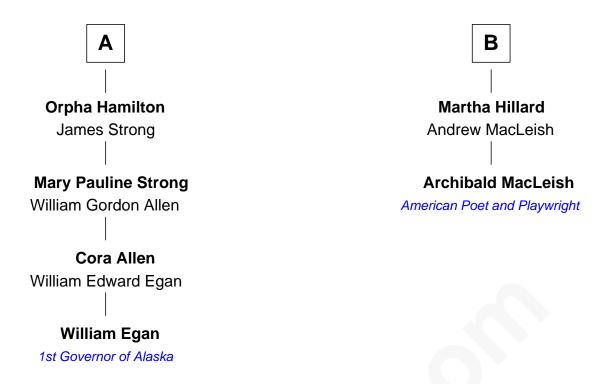

## FamousKin.com Relationship Chart of

William Egan

1st Governor of Alaska

8th cousin 2 times removed of

American Poet and Playwright

| William Brewster  |                             |
|-------------------|-----------------------------|
| Mary              |                             |
|                   |                             |
|                   |                             |
| Jonathan Brewster | Love Brewster               |
| Lucretia Oldham   | Sarah Collier               |
|                   |                             |
| Benjamin Brewster | William Brewster            |
| Anna Addis        | Lydia Partridge             |
|                   |                             |
| Anne Brewster     | Benjamin Brewster           |
| Matthew Coy       | Elizabeth Witter            |
|                   |                             |
| Matthew Coy       | Simon Brewster              |
| Sarah Welch       | Anne Andrus                 |
|                   |                             |
| Matthew Coy       | Elias Brewster              |
| Sarah Hewitt      | Margery <sub>,</sub> Morgan |
|                   |                             |
| Elisha Coy        | Martha Brewster             |
| Mary Gray         | Moses Hillard               |
|                   |                             |
| Paulina Coy       | Rev. Elias Brewster Hillard |
| Henry Hamilton    | Julia Whittlesey            |
|                   |                             |
| A                 | В                           |
| ^                 | 0                           |