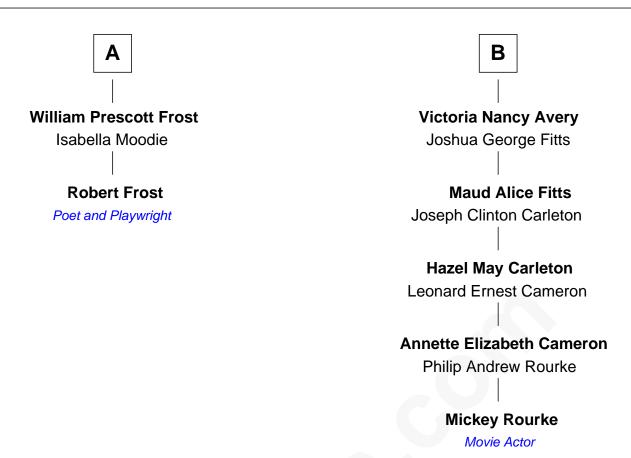

## FamousKin.com Relationship Chart of

**Robert Frost** 

Poet and Playwright

8th cousin 3 times removed of

Movie Actor

## William Chandler Annis Bayford **Hannah Chandler Thomas Chandler** George Abbott Hannah Brewer **Hannah Chandler Timothy Abbott** Hannah Graves **Daniel Bixby** Joseph Bixby **Dorcas Abbott** Nicholas Holt Experience - - - - -**Experience Bixby** Rev. Nathan Holt Sarah Abbott William Abbot Sarah Holt **Jeduthun Abbot** William Frost Hannah Poor **Samuel Abbott Frost** Lydia Abbot Mary Blunt John L. Richardson **William Prescott Frost Emeline Richardson** Judith Colcord Nathaniel Avery В