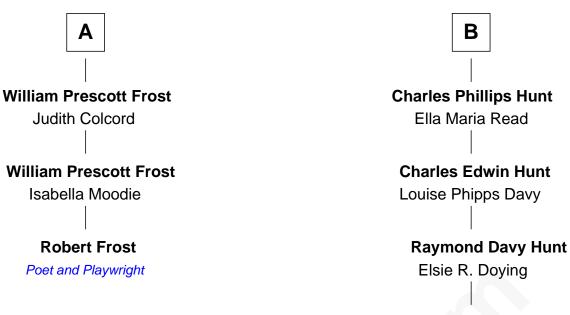

## FamousKin.com Relationship Chart of

Robert Frost Poet and Playwright

## 9th cousin 1 time removed of

Linda Hunt TV and Movie Actress

Α

William Symmes Mary Chickering

Elizabeth Symmes Joseph Torrey

Mary Torrey Samuel Kingman

Rachel Kingman Ebenezer Hunt

Ebenezer Hunt Susannah Bowditch

> Ebenezer Hunt Eunice Nash

Charles Edwin Hunt Marcia E. Phillips

Β