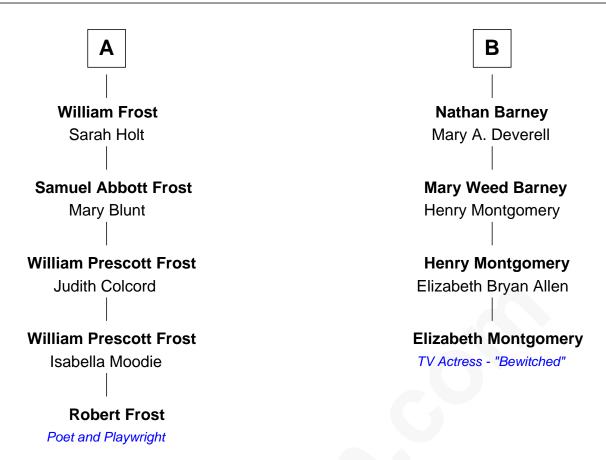

## FamousKin.com Relationship Chart of

**Robert Frost** 

Poet and Playwright

10th cousin 1 time removed of

TV Actress - "Bewitched"

## Rev. William Wilson Isabel Woodhall Marie Wilson Rev. John Wilson **Thomas Sheafe** Elizabeth Mansfield **Mary Wilson Dorothy Sheafe** Rev. Henry Whitfield Rev. Samuel Danforth Sarah Whitfield Rev. Samuel Danforth Hannah Allen Rev. John Higginson Col. John Higginson **Mary Danforth** Sarah Savage Jacob Barney John Higginson John Barney Hannah Gardner Sarah Luther **Elizabeth Higginson Benjamin Barney** Rev. Benjamin Prescott Elizabeth Ackley **Elizabeth Prescott Nathan Barney** William Frost Hannah Carey В