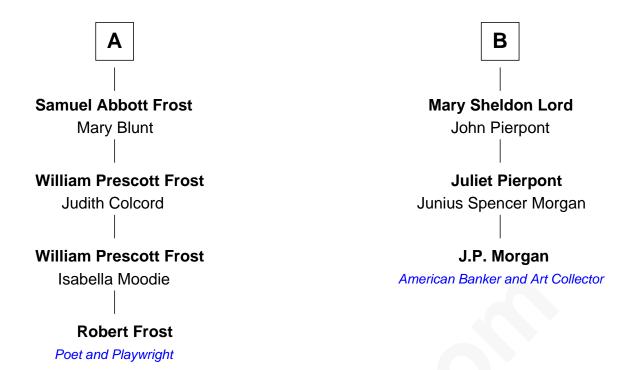

## FamousKin.com Relationship Chart of

**Robert Frost** 

Poet and Playwright

9th cousin 1 time removed of

J.P. Morgan

American Banker and Art Collector

## **Robert Plumb** Elizabeth Purcas **Elizabeth Plumb Robert Plumb** Richard Symonds Grace Crackbone John Plumb Samuel Symonds Martha Reade **Dorothy Chaplin Ruth Symonds Dorcas Plumb** Rev. John Emerson John Lyman **Mary Emerson** Benjamin Lyman Samuel Phillips Thankful Pomeroy **Mary Phillips** Joseph Lyman George Abbott Abigail Lewis Sarah Abbott Joseph Lyman Mary Sheldon Rev. Nathan Holt Sarah Holt **Mary Lyman** William Frost Lynde Lord В