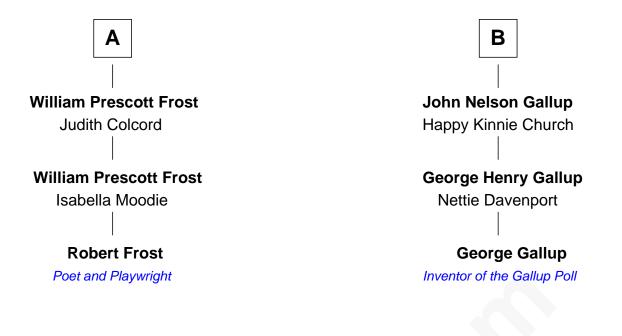

## FamousKin.com Relationship Chart of

Robert Frost Poet and Playwright

9th cousin of

## **George Gallup**

Inventor of the Gallup Poll

**Edmund Reade Elizabeth Cooke** Martha Reade **Margaret Reade** Samuel Symonds John Lake **Ruth Symonds** Hannah Lake Rev. John Emerson John Gallop **Mary Emerson** John Gallup Samuel Phillips Elizabeth Harris **Mary Phillips** John Gallup George Abbott Elizabeth Wheeler Isaac Gallup Sarah Abbott Rev. Nathan Holt Margaret Gallup William Gallup Sarah Holt William Frost Amy Gallup Samuel Abbott Frost **Nelson Gallup** Mary Blunt Elizabeth Tanner