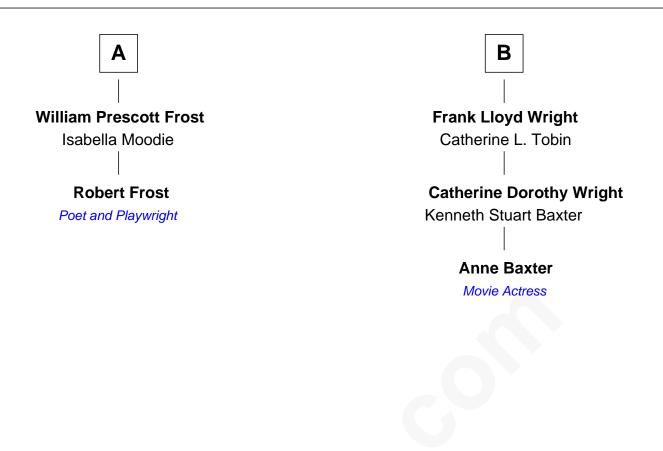

## FamousKin.com Relationship Chart of

Robert Frost Poet and Playwright

William Prescott Frost Judith Colcord

Α

John Chandler Elizabeth Douglass

Mehitable Chandler John Coit

Martha Coit Daniel Hubbard

Capt. Russell Hubbard Mary Gray

> Martha Hubbard David Wright

Rev. David Wright Abigail Goddard

William Carey Wright Anna Lloyd Jones

В