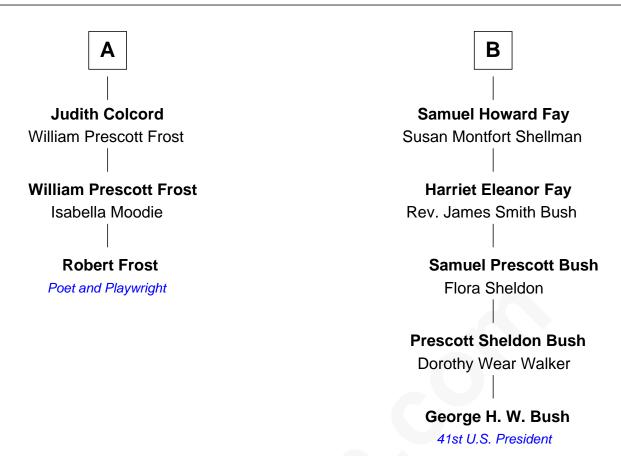

## FamousKin.com Relationship Chart of

**Robert Frost** 

Poet and Playwright

9th cousin 2 times removed of

George H. W. Bush 41st U.S. President