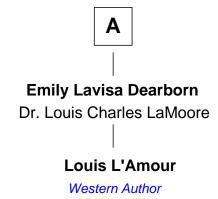

## **Tobias Langdon** Elizabeth Sherburne **Elizabeth Langdon Tobias Langdon** William Fernald Mary Hubbard Joseph Langdon **Nathaniel Fernald** Mary Banfield Margaret Tripe **Mary Langdon** Simeon Fernald Margery Gunnison **Amos Seavey Mary Fernald William Seavey** William Blunt Anna Trefethen **Mary Blunt Anna Seavey** Samuel Abbott Frost Levi Dearborn **William Prescott Frost** William S. Dearborn Judith Colcord Frederica Garic William Prescott Frost **Abraham Truman Dearborn** Elizabeth Frances Freeman Isabella Moodie **Robert Frost** Poet and Playwright