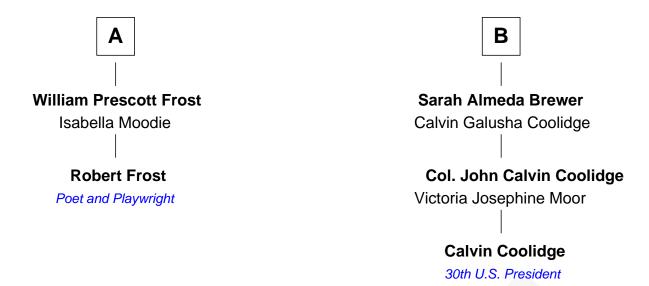

## FamousKin.com Relationship Chart of

**Robert Frost** 

Poet and Playwright

8th cousin 1 time removed of

Calvin Coolidge 30th U.S. President

## Samuel Appleton Judith Everard John Appleton Sarah Appleton Rev. Samuel Phillips Priscilla Glover **Samuel Phillips Priscilla Appleton** Mary Emerson Rev. Joseph Capen **Mary Phillips Mary Capen Thomas Baker** George Abbott Sarah Abbott Priscilla Baker Rev. Nathan Holt **Tarrant Putnam** Sarah Holt Priscilla Putnam William Frost Adam Brown **Samuel Abbott Frost Israel Putnam Brown** Mary Blunt Sally Briggs William Prescott Frost Sally Briggs Brown Judith Colcord Israel Chase Brewer В