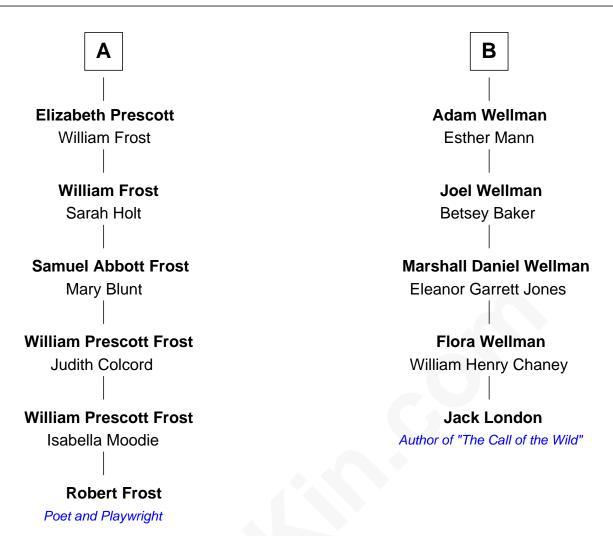

## FamousKin.com Relationship Chart of

**Robert Frost** 

Poet and Playwright

11th cousin 1 time removed of

Author of "The Call of the Wild"

## Sir John Berkeley **Isabel Dennis** Sir Richard Berkeley **Elizabeth Berkeley** Elizabeth Jermy Henry Lygon Elizabeth Lygon **Mary Berkeley** Sir John Hungerford **Edward Bassett Bridget Hungerford Jane Bassett** Sir William Lisle John Deighton Jane Deighton John Lisle Alice Beckenshaw John Lugg Alice Lisle **Esther Lugg** James Bell John Hoar **Elizabeth Hoar Esther Bell** Jonathan Prescott John Hall Rev. Benjamin Prescott **Charity Hall** Elizabeth Higginson Joseph Wellman В