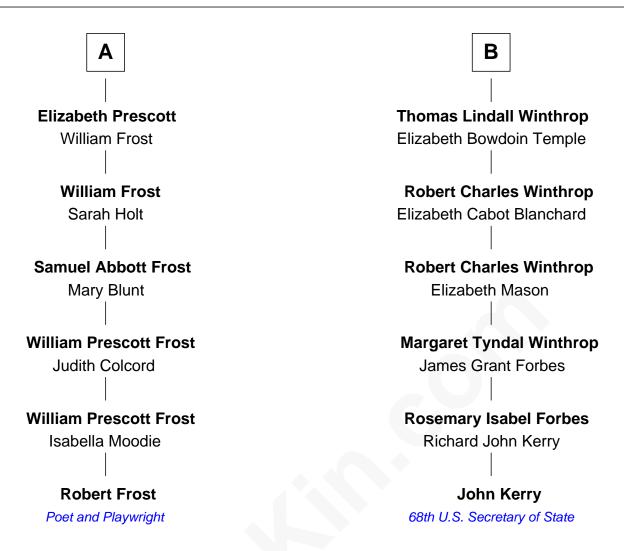

## FamousKin.com Relationship Chart of

**Robert Frost** 

Poet and Playwright

12th cousin of

68th U.S. Secretary of State