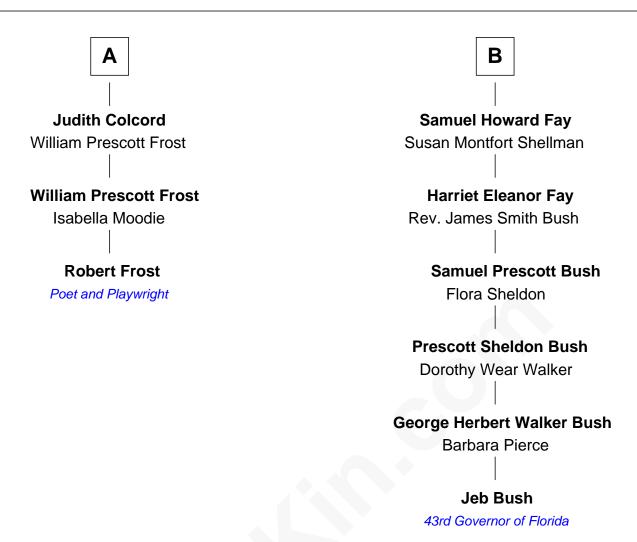

## FamousKin.com Relationship Chart of

**Robert Frost** 

Poet and Playwright

9th cousin 3 times removed of

43rd Governor of Florida

## **Edward Gilman Edward Gilman Mary Gilman** Mary Clark Nicholas Jacob **Mary Gilman Deborah Jacob** John Folsom alias Smith Nathaniel Thomas **Peter Folsom William Thomas** Abigail Ruck Susanna Mills **Margaret Thomas Elizabeth Folsom** Samuel Colcord John Breck Samuel B. Colcord **Abigail Breck** John Lillie Mehitable Ladd **Daniel Colcord Anne Lillie Dolly Clifford** Samuel Howard **Daniel Colcord Harriet Howard** Mary Woodman Samuel Prescott Phillips Fay В