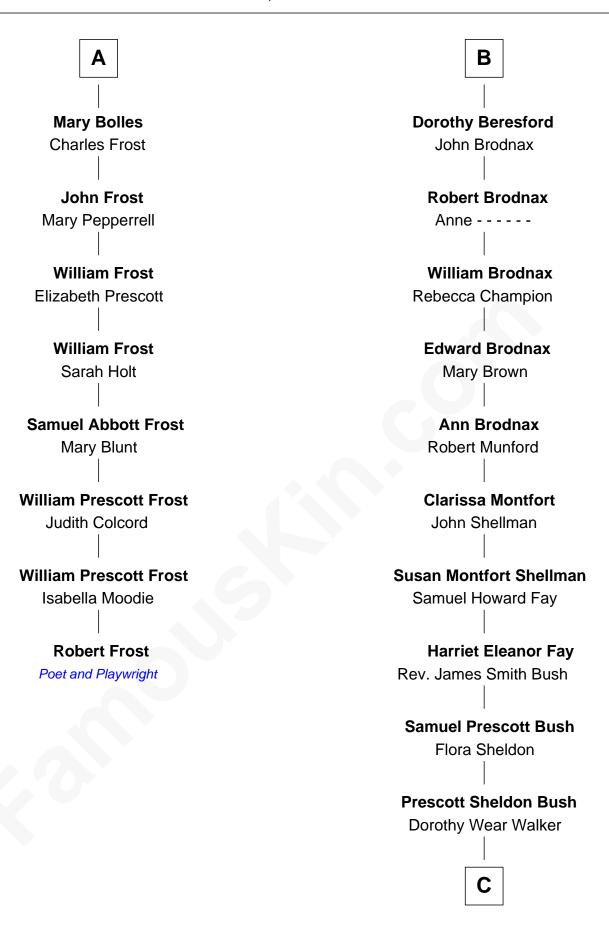

## FamousKin.com Relationship Chart of

**Robert Frost** 

Poet and Playwright

14th cousin 4 times removed of

43rd Governor of Florida