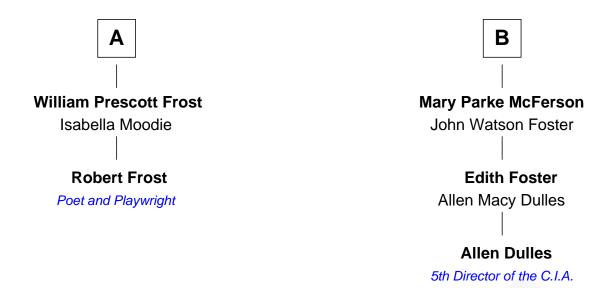

## **Robert Frost**

Poet and Playwright

8th cousin 1 time removed of

5th Director of the C.I.A.

## **Thomas Emerson** Elizabeth Brewster **Rev. John Emerson Rev. Joseph Emerson Ruth Symonds** Elizabeth Woodmansey **Mary Emerson** James Emerson Samuel Phillips Sarah - - - - -**Mary Phillips Elizabeth Emerson** George Abbott Joseph Taft Sarah Abbott Sarah Taft Rev. Nathan Holt **Daniel Read** Sarah Holt **Daniel Read** William Frost Mary Brown **Samuel Abbott Frost** Ezra Read Mary Blunt Nancy Clark **William Prescott Frost** Eliza Jane Read Judith Colcord Rev. Alexander McFerson В