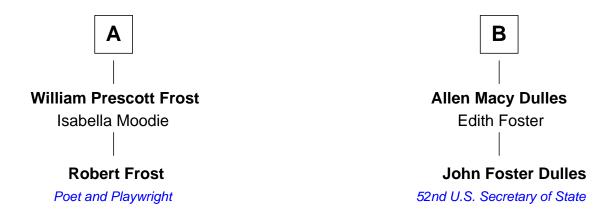

## FamousKin.com Relationship Chart of

**Robert Frost** 

Poet and Playwright

8th cousin of

52nd U.S. Secretary of State