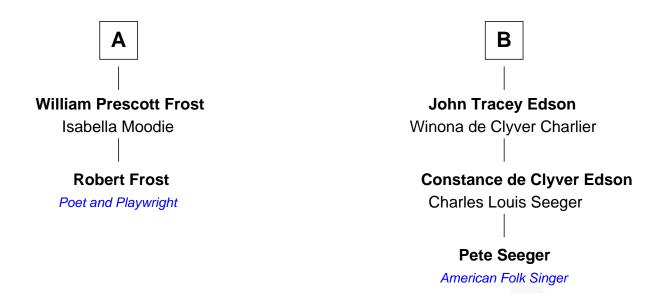

## FamousKin.com Relationship Chart of

**Robert Frost** 

Poet and Playwright

8th cousin 1 time removed of

American Folk Singer

## **Edward Gilman** Mary Clark **Mary Gilman** Sarah Gilman John Folsom alias Smith John Leavitt **Peter Folsom Abigail Leavitt** Susanna Mills Isaac Johnson **Elizabeth Folsom David Johnson** Samuel Colcord Rebecca Washburn Samuel B. Colcord Rebecca Johnson Mehitable Ladd Ezra Edson **Daniel Colcord** Ezra Edson **Dolly Clifford** Asenath Perkins **Daniel Colcord Ophir Edson** Mary Woodman Sophia Williams **Judith Colcord Cyrus Edson** William Prescott Frost Martha Davidson Nelson В