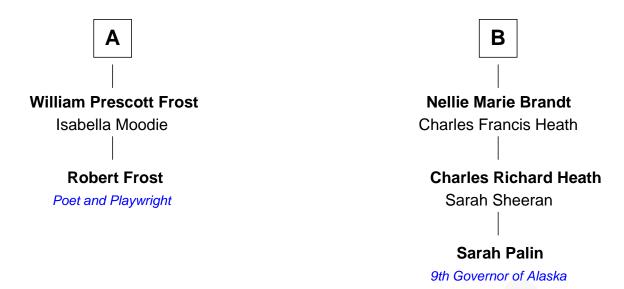

## FamousKin.com Relationship Chart of

**Robert Frost** 

Poet and Playwright

8th cousin 1 time removed of

9th Governor of Alaska

## **Thomas Emerson** Elizabeth Brewster **Rev. John Emerson Rev. Joseph Emerson Ruth Symonds** Elizabeth Bulkeley **Mary Emerson Lucy Ann Emerson Thomas Damon** Samuel Phillips **Mary Phillips Dr. Edward Damon** George Abbott Elizabeth Smith **Stephen Damon** Sarah Abbott Rev. Nathan Holt Rhoda Thayer Sarah Holt **Rhoda Damon** William Frost Justus Ruddock **Samuel Abbott Frost** Thomas S. Ruddock Mary Blunt Maria Nancy Newell William Prescott Frost May Belle Ruddock Judith Colcord Henry Charles Brandt В