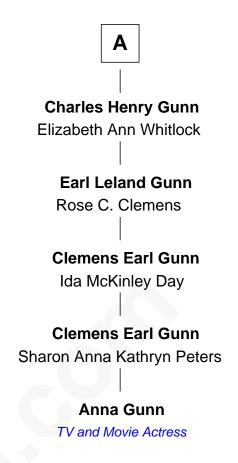

## FamousKin.com Relationship Chart of

**Robert Frost** 

Poet and Playwright

7th cousin 4 times removed of

TV and Movie Actress

## **John Prescott** Mary Gawkroger-Platts **Jonathan Prescott Mary Prescott** Elizabeth Hoar **Thomas Sawyer** Rev. Benjamin Prescott **Mary Sawyer** Nathaniel Wilder Elizabeth Higginson **Elizabeth Prescott Nathaniel Wilder** William Frost **Damaris Whitcomb William Frost** Jerahmeel Wilder Sarah Holt Sarah Clark **Samuel Abbott Frost Abel Wilder** Mary Blunt Relief Whitney Sally Wilder **William Prescott Frost** Judith Colcord **Uriel Smith** Charlotte O. Smith William Prescott Frost Lucian Gunn Isabella Moodie **Robert Frost** Poet and Playwright