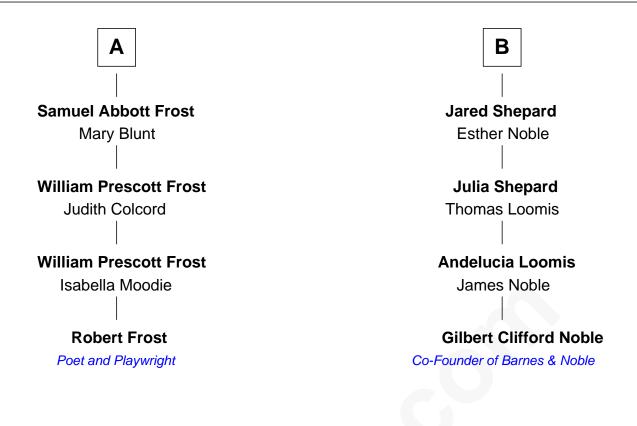

## FamousKin.com Relationship Chart of

Robert Frost Poet and Playwright

10th cousin of

## **Gilbert Clifford Noble**

Co-Founder of Barnes & Noble

## **Robert Plumb** Elizabeth Purcas **Elizabeth Plumb Robert Plumb Richard Symonds** Grace Crackbone John Plumb Samuel Symonds Martha Reade **Dorothy Chaplin Ruth Symonds Robert Plumb** Mary Baldwin Rev. John Emerson **Mary Emerson Mary Plumb** Samuel Phillips Matthew Woodruff **Mary Phillips Elizabeth Woodruff** George Abbott John Shepard **Ezekiel Shepard** Sarah Abbott Rev. Nathan Holt Thankful Woodruff Sarah Holt **Ezekiel Shepard** Sarah Porter William Frost