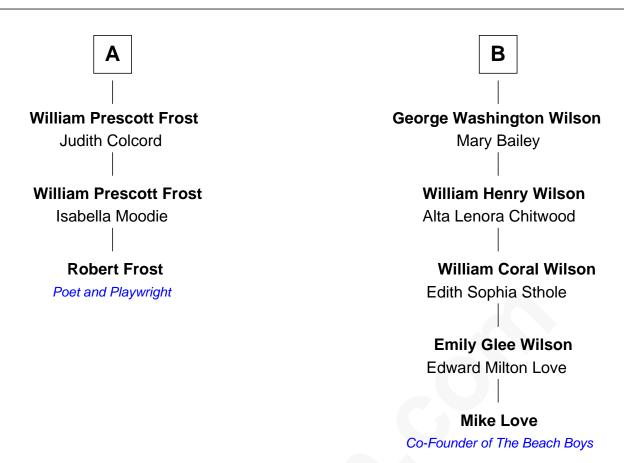

## FamousKin.com Relationship Chart of

**Robert Frost** 

Poet and Playwright

9th cousin 2 times removed of

Co-Founder of The Beach Boys

## Rev. Henry Whitfield **Dorothy Sheafe** Sarah Whitfield **Abigail Whitfield** Rev. John Higginson Rev. James Fitch Col. John Higginson **Dorothy Fitch** Nathaniel Bissell Sarah Savage **John Higginson Mary Bissell** Jabez Warren Hannah Gardner **Elizabeth Higginson** Jabez Warren Rev. Benjamin Prescott Susannah Walker **Elizabeth Prescott Nathan Warren** William Frost Persis Sumner **William Frost Ithamer Hibbard Warren** Sarah Holt Lydia Peck Samuel Abbott Frost Marilla Warren Mary Blunt Henry Wilson В