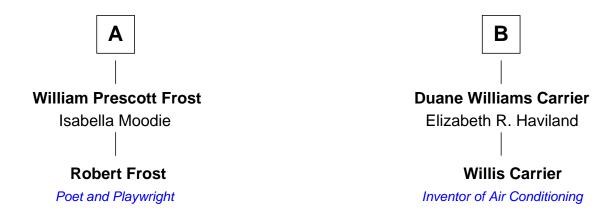

## **Robert Frost**

Poet and Playwright

8th cousin of

Inventor of Air Conditioning

## **Edward Gilman** Mary Clark **Mary Gilman** Sarah Gilman John Folsom alias Smith John Leavitt **Peter Folsom** Sarah Leavitt Susanna Mills Samuel Howe **Elizabeth Folsom** Elisha Howe Hannah Shavally Samuel Colcord Samuel B. Colcord John Howe Mehitable Ladd Mary Holden **Daniel Colcord** John Howe **Dolly Clifford** Elizabeth Hollister **Daniel Colcord Elizabeth Howe** Mary Woodman **David Carrier Judith Colcord** Philo Hale Carrier William Prescott Frost Mary Williams В