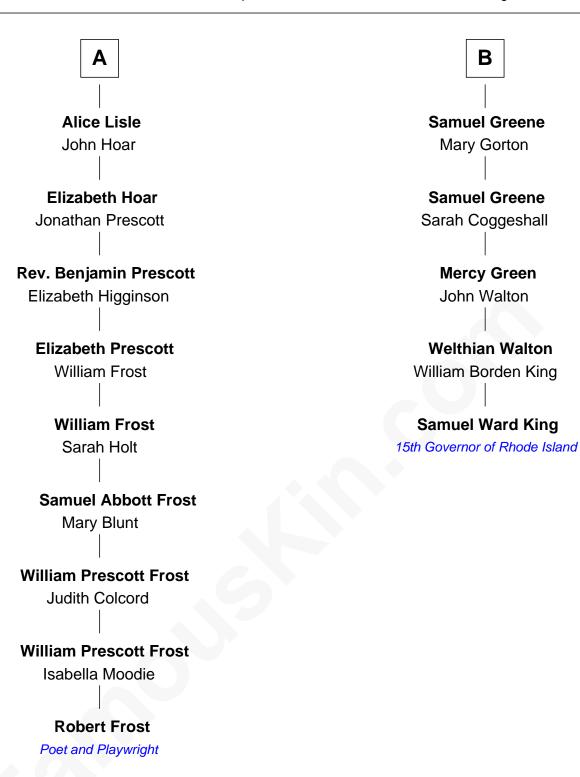

## FamousKin.com Relationship Chart of

**Robert Frost** 

Poet and Playwright

11th cousin 4 times removed of

15th Governor of Rhode Island