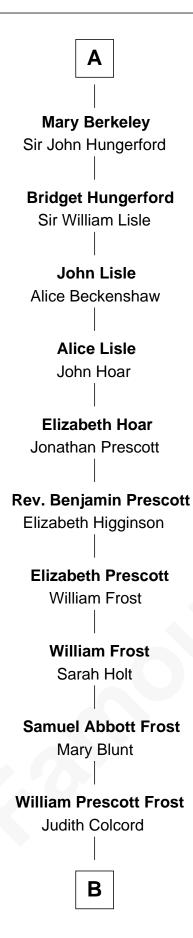

## Elizabeth de Badlesmere with husband with husband Sir William de Bohun Sir Edmund Mortimer Elizabeth de Bohun Sir Roger de Mortimer Sir Richard Fitzalan Philippa de Montagu **Edmund Mortimer** Elizabeth Fitzalan Sir Thomas Mowbray Philippa Plantagenet **Isabel Mowbray Elizabeth Mortimer** Sir James Berkeley Sir Henry Percy **Maurice Berkeley Elizabeth Percy** Isabel Mead Sir John Clifford **Anne Berkeley Mary Clifford** Sir William Dennis Sir Philip Wentworth **Sir Henry Wentworth Isabel Dennis** Sir John Berkeley Anne Say Sir Richard Berkeley **Margery Wentworth** Elizabeth Jermy Sir John Seymour Jane Seymour Wife of King Henry VIII