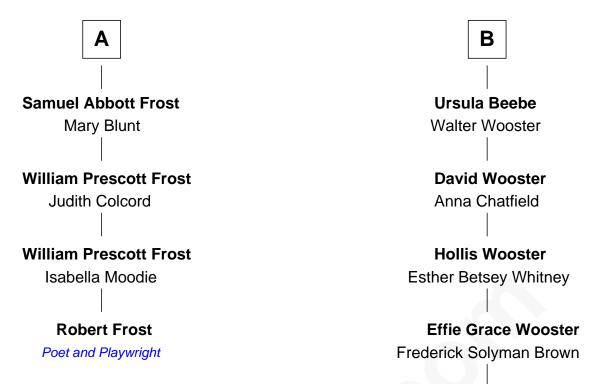

## FamousKin.com Relationship Chart of

Robert Frost
Poet and Playwright

10th cousin 3 times removed of

Felicity Huffman TV & Movie Actress

Robert Plumb Elizabeth Purcas

Elizabeth Plumb Richard Symonds

Samuel Symonds Martha Reade

Ruth Symonds Rev. John Emerson

> Mary Emerson Samuel Phillips

Mary Phillips George Abbott

Sarah Abbott Rev. Nathan Holt

> Sarah Holt William Frost

> > Α

Robert Plumb Grace Crackbone

John Plumb Dorothy Chaplin

Robert Plumb Mary Baldwin

John Plumb Elizabeth Norton

Elizabeth Plumb Samuel Hickox

Gideon Hickox Sarah Upson

Jemima Hickox Ira Beebe

В

Grace Brown Frank H. Maher

Roger Tallman Maher Grace Valle Ewing