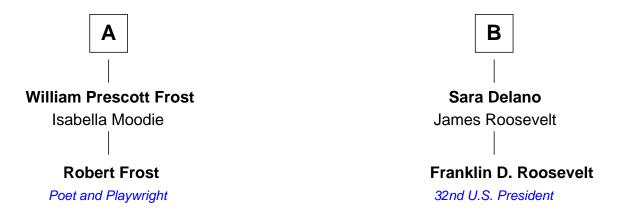

## FamousKin.com Relationship Chart of

**Robert Frost** 

Poet and Playwright

8th cousin of

32nd U.S. President