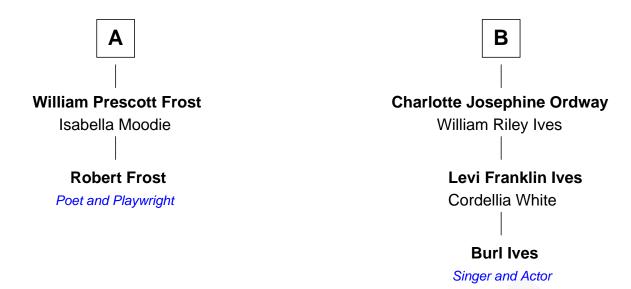

## FamousKin.com Relationship Chart of

## **Robert Frost**

Poet and Playwright

8th cousin 1 time removed of

Singer and Actor

## **Edward Gilman** Mary Clark **Mary Gilman** Sarah Gilman John Folsom alias Smith John Leavitt **Peter Folsom Abigail Leavitt** Susanna Mills Isaac Johnson **Elizabeth Folsom David Johnson** Samuel Colcord Rebecca Washburn **David Johnson** Samuel B. Colcord Mehitable Ladd Susanna Willis **Daniel Colcord** Willis Johnson **Dolly Clifford** Jemima Smith **Daniel Colcord** Susannah Johnson Mary Woodman **Aaron Ordway Judith Colcord Abraham Ordway** William Prescott Frost Sally Wright В