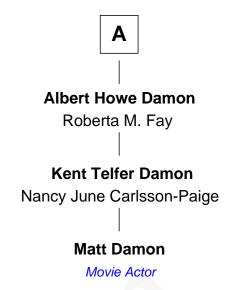

## **Buffalo Bill**

Buffalo Hunter, Pony Express Rider and Showman

5th cousin 4 times removed of

Movie Actor

| Rev. Joseph En                                 | nerson                 |
|------------------------------------------------|------------------------|
| with wife                                      | with wife              |
| Elizabeth Woodmansey                           | Elizabeth Bulkeley     |
|                                                |                        |
| James Emerson                                  | Lucy Ann Emerson       |
| Sarah                                          | Thomas Damon           |
| James Emerson                                  | John Damon             |
| Sarah Locke                                    | Hannah Gleason         |
| Abigail Emerson                                | Edmond Damon           |
| Philip Cody                                    | Esther Hubbard         |
| Philip Cody                                    | Jason Damon            |
| Lydia Martin                                   | Lucy Owen              |
| Isaac Cody                                     | Edmund H. Damon        |
| Mary Ann Bonsell Laycock                       | Sarah Hicks            |
| Buffalo Bill                                   | Albert Nelson Damon    |
| Buffalo Hunter, Pony Express Rider and Showman | Hattie Salisbury       |
|                                                | Alberth Howe Damon     |
|                                                | Grace Henrietta Telfer |
|                                                | <b>A</b>               |