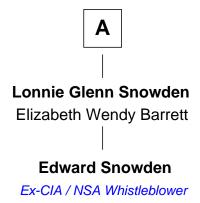

## FamousKin.com Relationship Chart of

**Edward Snowden** 

Ex-CIA / NSA Whistleblower

7th cousin 1 time removed of

**Chevy Chase** 

Comedian, Actor and Writer

| Seth                   | Dean                       |
|------------------------|----------------------------|
| Mary                   | / Cobb                     |
|                        |                            |
|                        |                            |
| Edward Dean            | Sarah Dean                 |
| Marcy  <br>            | Elisha Chase               |
| Deborah Dean           | Paul Chase                 |
| James Tisdale          | Elizabeth Kinnicut         |
| Sterling W. Tisdale    | Dr. Jarvis Brown Chase     |
| Chloe Sawyer           | Rhoda Corey Campbell       |
| Barney E. Tisdale      | Dr. Henry Seymour Chase    |
| Mary Eliza             | Sarah Denison Haskell      |
| James Sterling Tisdale | Charles Denison Chase      |
| Mariah Smithson        | Grace Metcalfe             |
| Herbert Taylor Tisdale | Edward Leigh Chase         |
| Missouri Riggs         | Mabel Penrose Tinsley      |
| Marion Tisdale         | Edward Tinsley Chase       |
| Lonnie Glenn Snowden   | Cathalene Parker Browning  |
| Δ                      | Chevy Chase                |
| Α                      | Comedian, Actor and Writer |