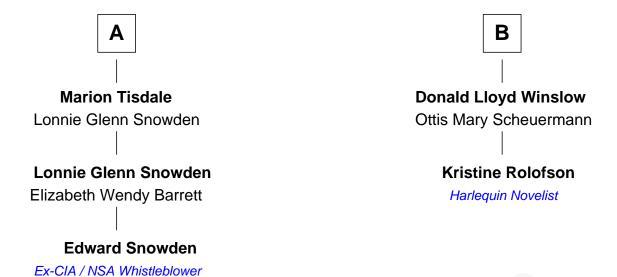

## FamousKin.com Relationship Chart of

## **Edward Snowden**

Ex-CIA / NSA Whistleblower

8th cousin 1 time removed of

## **Kristine Rolofson**

Harlequin Novelist

## Joseph Tisdale Mary Leonard Joseph Tisdale **Mary Tisdale** Ruth Reed Joseph Winslow **Job Winslow** Simeon Tisdale **Ruth Spencer** Abigail Williams Probable **James Tisdale** Joseph Winslow Deborah Dean Isabella Higgs Sterling W. Tisdale **Joseph Winslow** Chloe Sawyer **Betsey Comstock** Barney E. Tisdale **William Henry Winslow** Mary Eliza - - - - -Almira Barlow **James Sterling Tisdale** William Leonard Winslow Mariah Smithson Jane McIntosh **Herbert Taylor Tisdale Lloyd Robert Winslow** Missouri Riggs **Dorothy Grace Dandeno** В