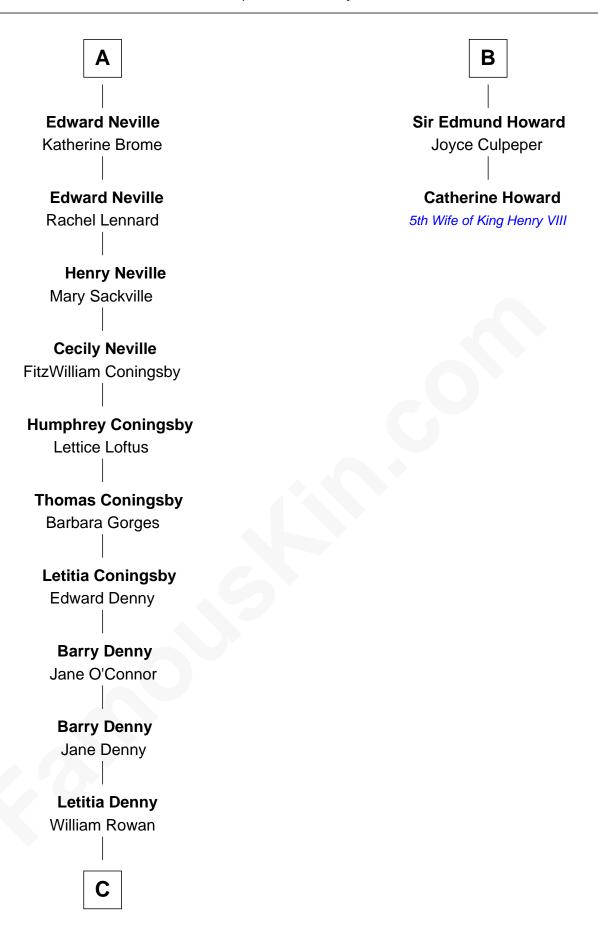

## **Catherine Howard**

5th Wife of King Henry VIII

| King Edwa                   | ard I                |
|-----------------------------|----------------------|
| with wife                   | with wife            |
| Eleanor of Castile          | Margaret of France   |
|                             |                      |
| Edward II, King of England  | Thomas of Brothertor |
| Isabella of France          | Alice de Hales       |
|                             |                      |
| Edward III, King of England | Margaret Plantagenet |
| Philippa of Hainault        | John de Segrave      |
|                             |                      |
| John of Gaunt               | Elizabeth de Segrave |
| Katherine Roet              | John de Mowbray      |
|                             |                      |
| Joan Beaufort               | Sir Thomas Mowbray   |
| Sir Ralph Neville           | Elizabeth Fitzalan   |
|                             |                      |
| Sir Edward Neville          | Margaret Mowbray     |
| Elizabeth de Beauchamp      | Sir Robert Howard    |
|                             |                      |
| Sir George Neville          | Sir John Howard      |
| Margaret Fenne              | Katherine Moleyns    |
|                             |                      |
| Sir Edward Neville          | Sir Thomas Howard    |
| Eleanor Windsor             | Elizabeth Tilney     |
|                             | ,                    |
|                             |                      |
| <b>A</b>                    | В                    |
|                             |                      |