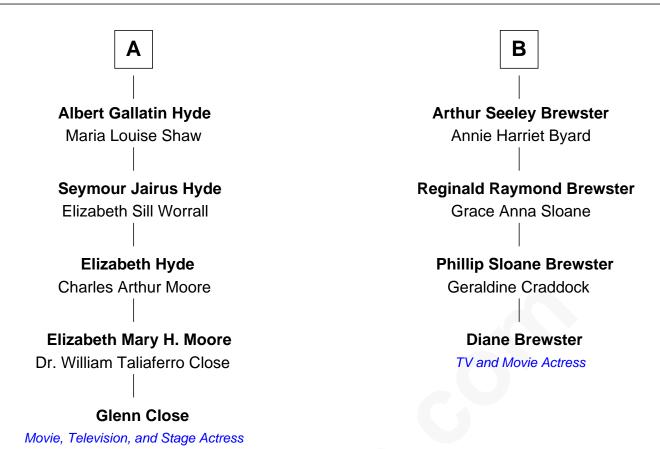

## FamousKin.com Relationship Chart of

**Glenn Close** 

Movie, Television, and Stage Actress

10th cousin 1 time removed of

TV and Movie Actress

## William Brewster Mary - - - - -Jonathan Brewster **Love Brewster** Lucretia Oldham Sarah Collier William Brewster **Grace Brewster Daniel Wetherell** Lydia Partridge **Mary Wetherell** William Brewster Hopestill Wadsworth George Denison **Hannah Denison Oliver Brewster** John Hough Martha Wadsworth **Abiah Hough** Wadsworth Brewster Simeon Edgerton Jerusha Newcomb **Elizabeth Edgerton Sardius Brewster** Elijah Hyde Harriet Byron Waite Jonathan Hyde **Waite Wadsworth Brewster** Abbey Turney Seeley Phebe Edgerton Fillmore В