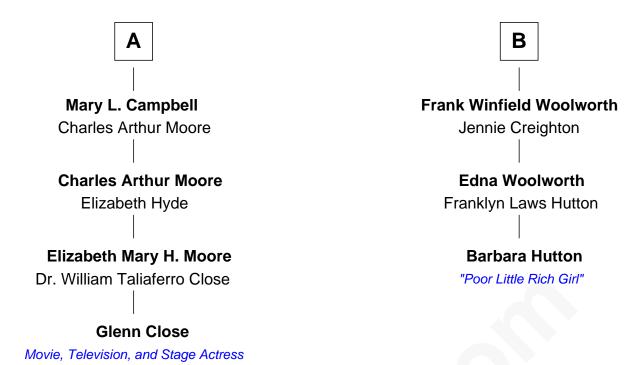

## FamousKin.com Relationship Chart of

**Glenn Close** 

Movie, Television, and Stage Actress

9th cousin 1 time removed of

Socialite (aka "Poor Little Rich Girl")

## **Thomas Woodford** Mary Blott **Mary Woodford Sarah Woodford** Nehemiah Allen Isaac Sheldon Sarah Allen **Thomas Sheldon** Joseph Strong Mary Hinsdale **Phineas Strong Thomas Sheldon** Mary Smith Mary Parker **Ozias Strong** Simeon Sheldon Susannah West **Grace Phelps Susannah Strong Mercy Sheldon** Phineas Woolworth John Baker Thirza Baker **Jasper Woolworth** George Sheffield Elizabeth G. Buell **Betsey Sheffield** John Hubbell Woolworth John Keyes Campbell Fanny McBrier В