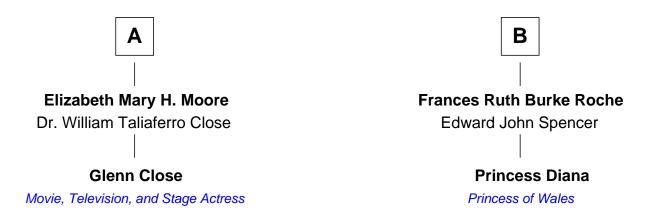

## FamousKin.com Relationship Chart of

**Glenn Close** 

Movie, Television, and Stage Actress

8th cousin of

Princess of Wales

## Joseph Strong Sarah Allen **Joseph Strong Phineas Strong** Mary Parker Elizabeth Strong **Ozias Strong Benajah Strong** Susannah West Lucy Bishop **Susannah Strong** Dr. Joseph Strong John Baker Rebecca Young Thirza Baker **Eleanor Strong** George Sheffield John Wood **Betsey Sheffield Ellen Wood** Franklin H. Work John Keyes Campbell Mary L. Campbell **Frances Eleanor Work** Charles Arthur Moore James Boothby Burke Roche **Charles Arthur Moore Edmund Maurice Burke Roche** Ruth Sylvia Gill Elizabeth Hyde В