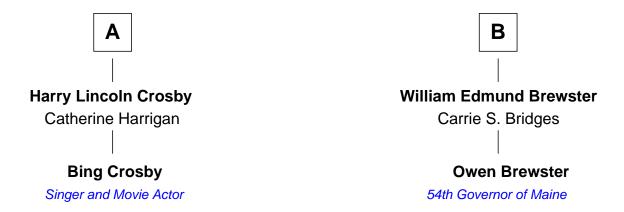

## FamousKin.com Relationship Chart of

**Bing Crosby** 

Singer and Movie Actor

8th cousin of

54th Governor of Maine

| Henry Howland  Mary |                     |
|---------------------|---------------------|
|                     |                     |
|                     |                     |
| Abigail Howland     | Samuel Howland      |
| John Young          | Mary Sampson        |
| David Young         | Abraham Howland     |
| Ann Doane           | Annie               |
| Esther Young        | Elizabeth Howland   |
| Nathaniel Crosby    | Ichabod Bonney      |
| Nathaniel Crosby    | Betty Bonney        |
| Mary Higgins King   | William Hayford     |
| Nathaniel Crosby    | Matilda Hayford     |
| Ruby Foster         | Abiathar Briggs     |
| Nathaniel Crosby    | Christina Briggs    |
| Mary Lincoln        | William Brewster    |
| Nathaniel Crosby    | Abiatha B. Brewster |
| Cordelia Jane Smith | Clara Warren        |
| Α                   | В                   |