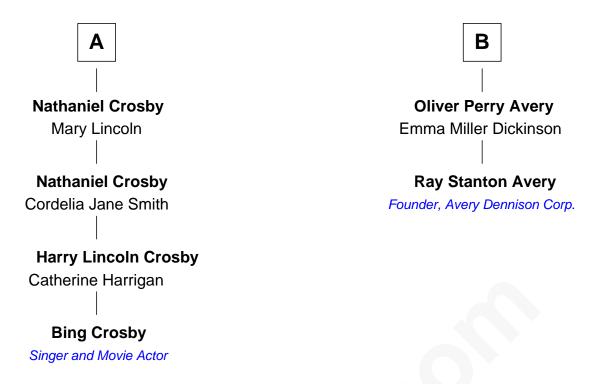

## FamousKin.com Relationship Chart of

**Bing Crosby** 

Singer and Movie Actor

8th cousin 2 times removed of

Founder, Avery Dennison Corp.

## William Brewster Mary - - - - -**Patience Brewster** Jonathan Brewster Gov. Thomas Prence Lucretia Oldham **Mercy Prence Benjamin Brewster** John Freeman Anna Addis John Freeman **Daniel Brewster** Sarah Merrick Hannah Gager **Mercy Freeman** John Brewster Chillingsworth Foster **Dorothy Treat Chillingsworth Foster Eunice Brewster** Mercy Winslow Oliver Crary **Chillingsworth Foster Dorothy Crary** Sarah Freeman **Amos Avery Ruby Foster Andrew Jackson Avery** Nathaniel Crosby Jane Eliza Hewitt В