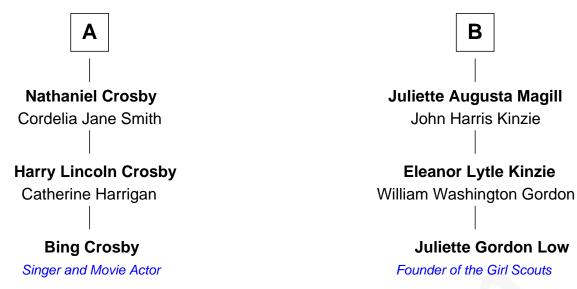

## FamousKin.com Relationship Chart of

Bing Crosby Singer and Movie Actor

9th cousin of

## Juliette Gordon Low Founder of the Girl Scouts

**Edward Winslow** Magdalen Oliver **Kenelm Winslow Josiah Winslow** Ellen Newton Margaret Bourne **Kenelm Winslow** Hannah Winslow Mercy Worden John Sturtevant **Edward Winslow Hannah Sturtevant** Sarah - - - - -Josiah Cotton **Mary Cotton Mercy Winslow** Chillingsworth Foster John Cushing **Chillingsworth Foster Bethia Cushing** Sarah Freeman Abraham Burbank **Ruby Foster Frances Burbank** Alexander Wolcott Nathaniel Crosby **Nathaniel Crosby Frances Wolcott** Arthur William Magill Mary Lincoln